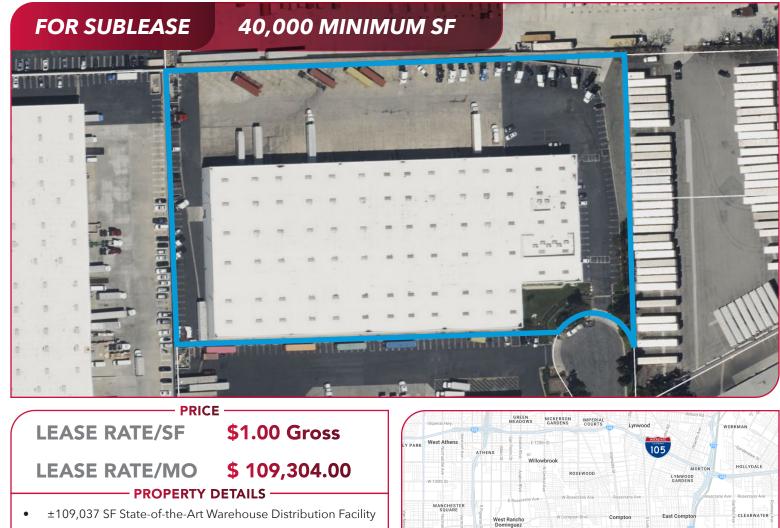

±109,034 SF INDUSTRIAL BUILDING AVAILABLE FOR SUBLEASE 18301 S BROADWICK ST | COMPTON, CA 90220

- ±8,359 SF First Floor Office Space .
- Sublease Term Through 6/30/2025 •
- 30' Clear Height
- 19 Dock High Doors & 2 Grade Level Doors
- 135' Concrete Yard Area
- ESFR Sprinkler System .
- Convenient Access to the 91, 110, 405, 710, 105 Fwys, and • the Ports of LA & LB
- Sublessor Will Consider Flexible Sizes