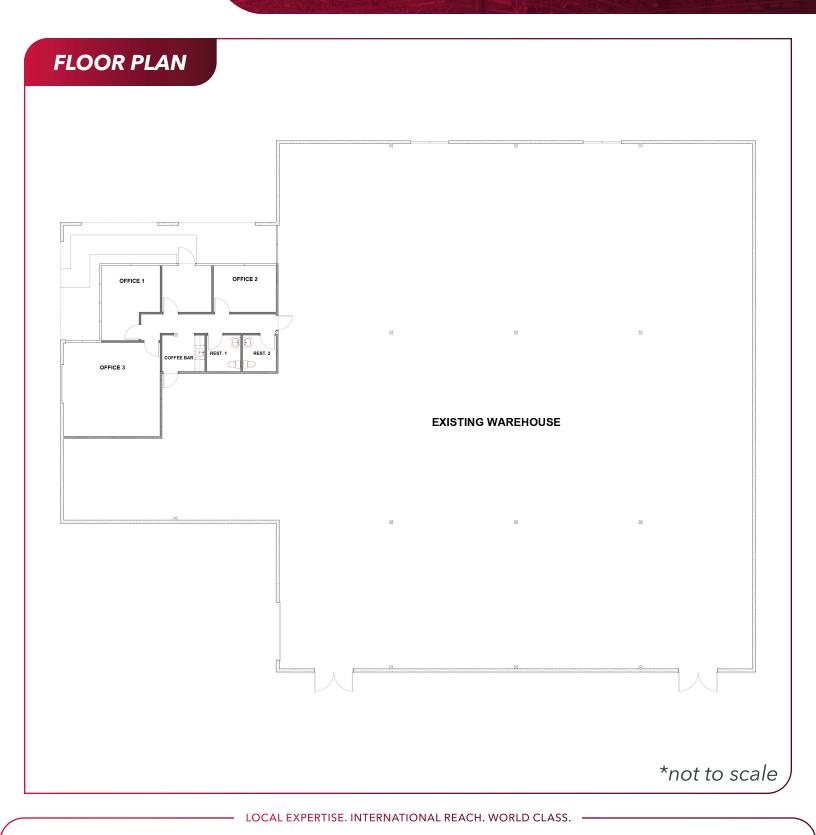

#### **PROPERTY DETAILS -**

- ±14,285 SF Free-Standing Building
- ±1,200 SF Newly Constructed Offices
- Abundant Parking 25 Striped Stalls
- 400 Amps Power 277/480V
- Fire Sprinklers
- Fenceable Yard

LOCAL EXPERTISE. INTERNATIONAL REACH. WORLD CLASS.