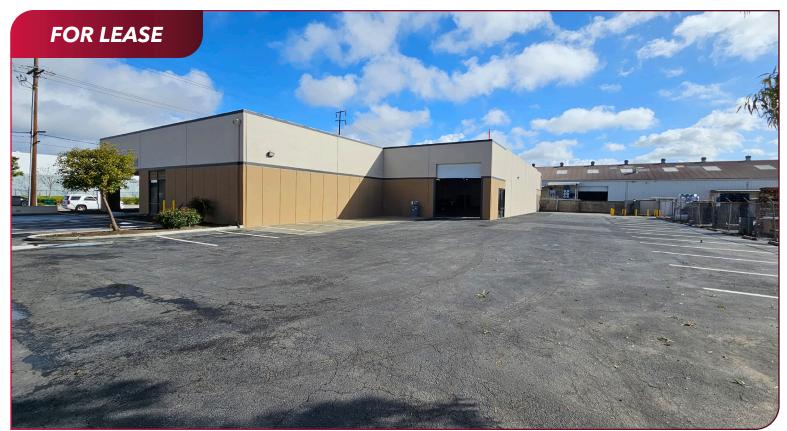

## ±14,285 SQ. FT. INDUSTRIAL BUILDING FOR LEASE

1904 E DOMINGUEZ ST | CARSON, CA 90810

#### **PROPERTY DETAILS -**

- ±14,285 SF Free-Standing Building
- ±1,200 SF Newly Constructed Offices
- Abundant Parking 25 Striped Stalls
- 400 Amps Power 277/480V
- Fire Sprinklers
- Fenceable Yard

LOCAL EXPERTISE. INTERNATIONAL REACH. WORLD CLASS.