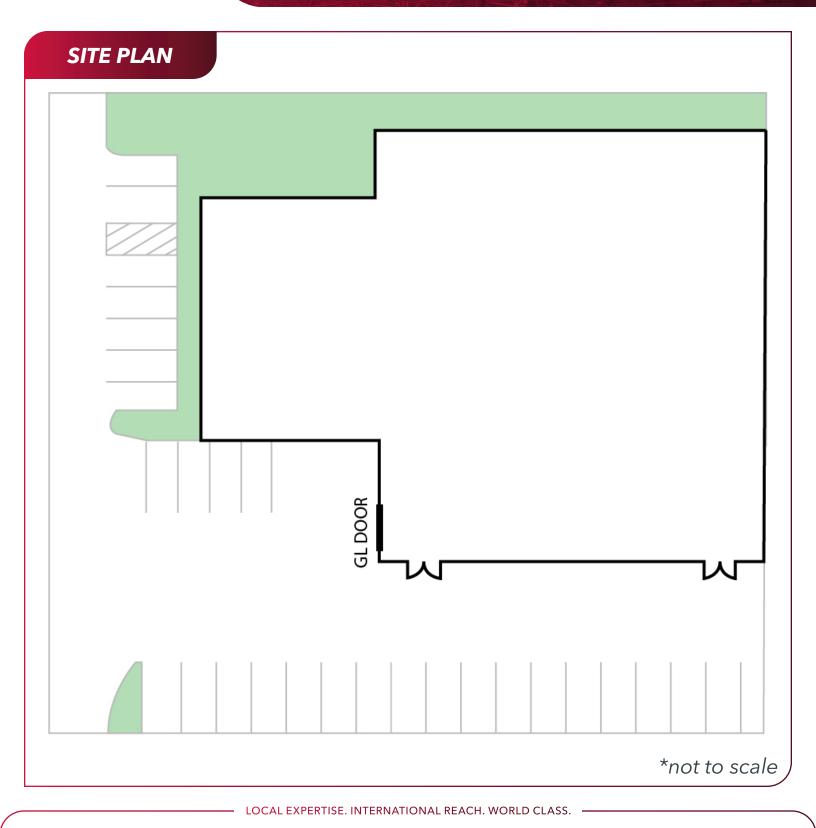

#### **PROPERTY DETAILS -**

- ±14,285 SF Free-Standing Building
- ±1,200 SF Newly Constructed Offices
- Abundant Parking 25 Striped Stalls
- 400 Amps Power 277/480V
- Fire Sprinklers
- Fenceable Yard

LOCAL EXPERTISE. INTERNATIONAL REACH. WORLD CLASS.